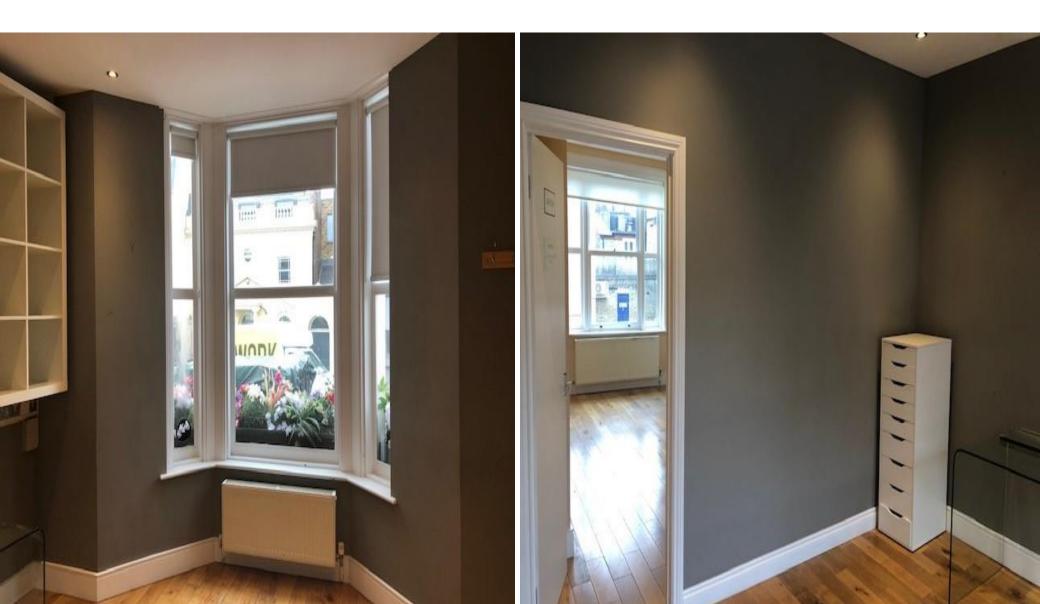

### Description

A selection of two office suites on the raised ground floor within this attractive period property. The office suites are located on the left and right of the hallway both offering work spaces to the front and rear of the property. Good specifications throughout with excellent natural light. Both units can be reinstated back to one unit by interconnecting the two via a stud wall at the rear.

#### **Specifications**

- Electric heating
- Wood floors
- \* Recessed spotlighting
- \* Tea-point
- \* W.C facilities
- Trunking
- Category 5 cabling
- **❖** Alarm
- Excellent location