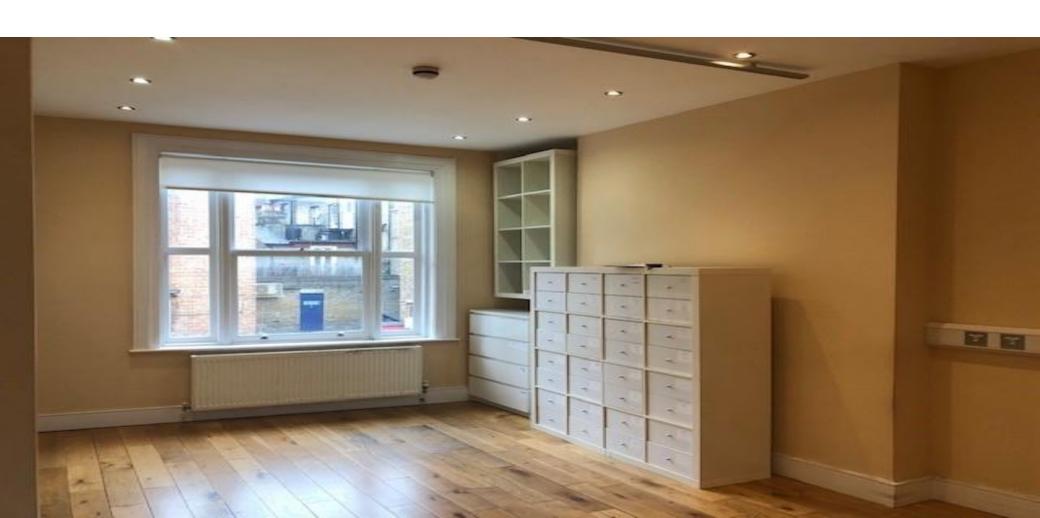

### Description

A selection of two office suites on the raised ground floor within this attractive period property. The office suites are located on the left and right of the hallway both offering work spaces to the front and rear of the property. Good specifications throughout with excellent natural light. Both units can be reinstated back to one unit by interconnecting the two via a stud wall at the rear.

#### **Specifications**

- Electric heating
- Wood floors
- \* Recessed spotlighting
- \* Tea-point
- \* W.C facilities
- Trunking
- Category 5 cabling
- **❖** Alarm
- Excellent location